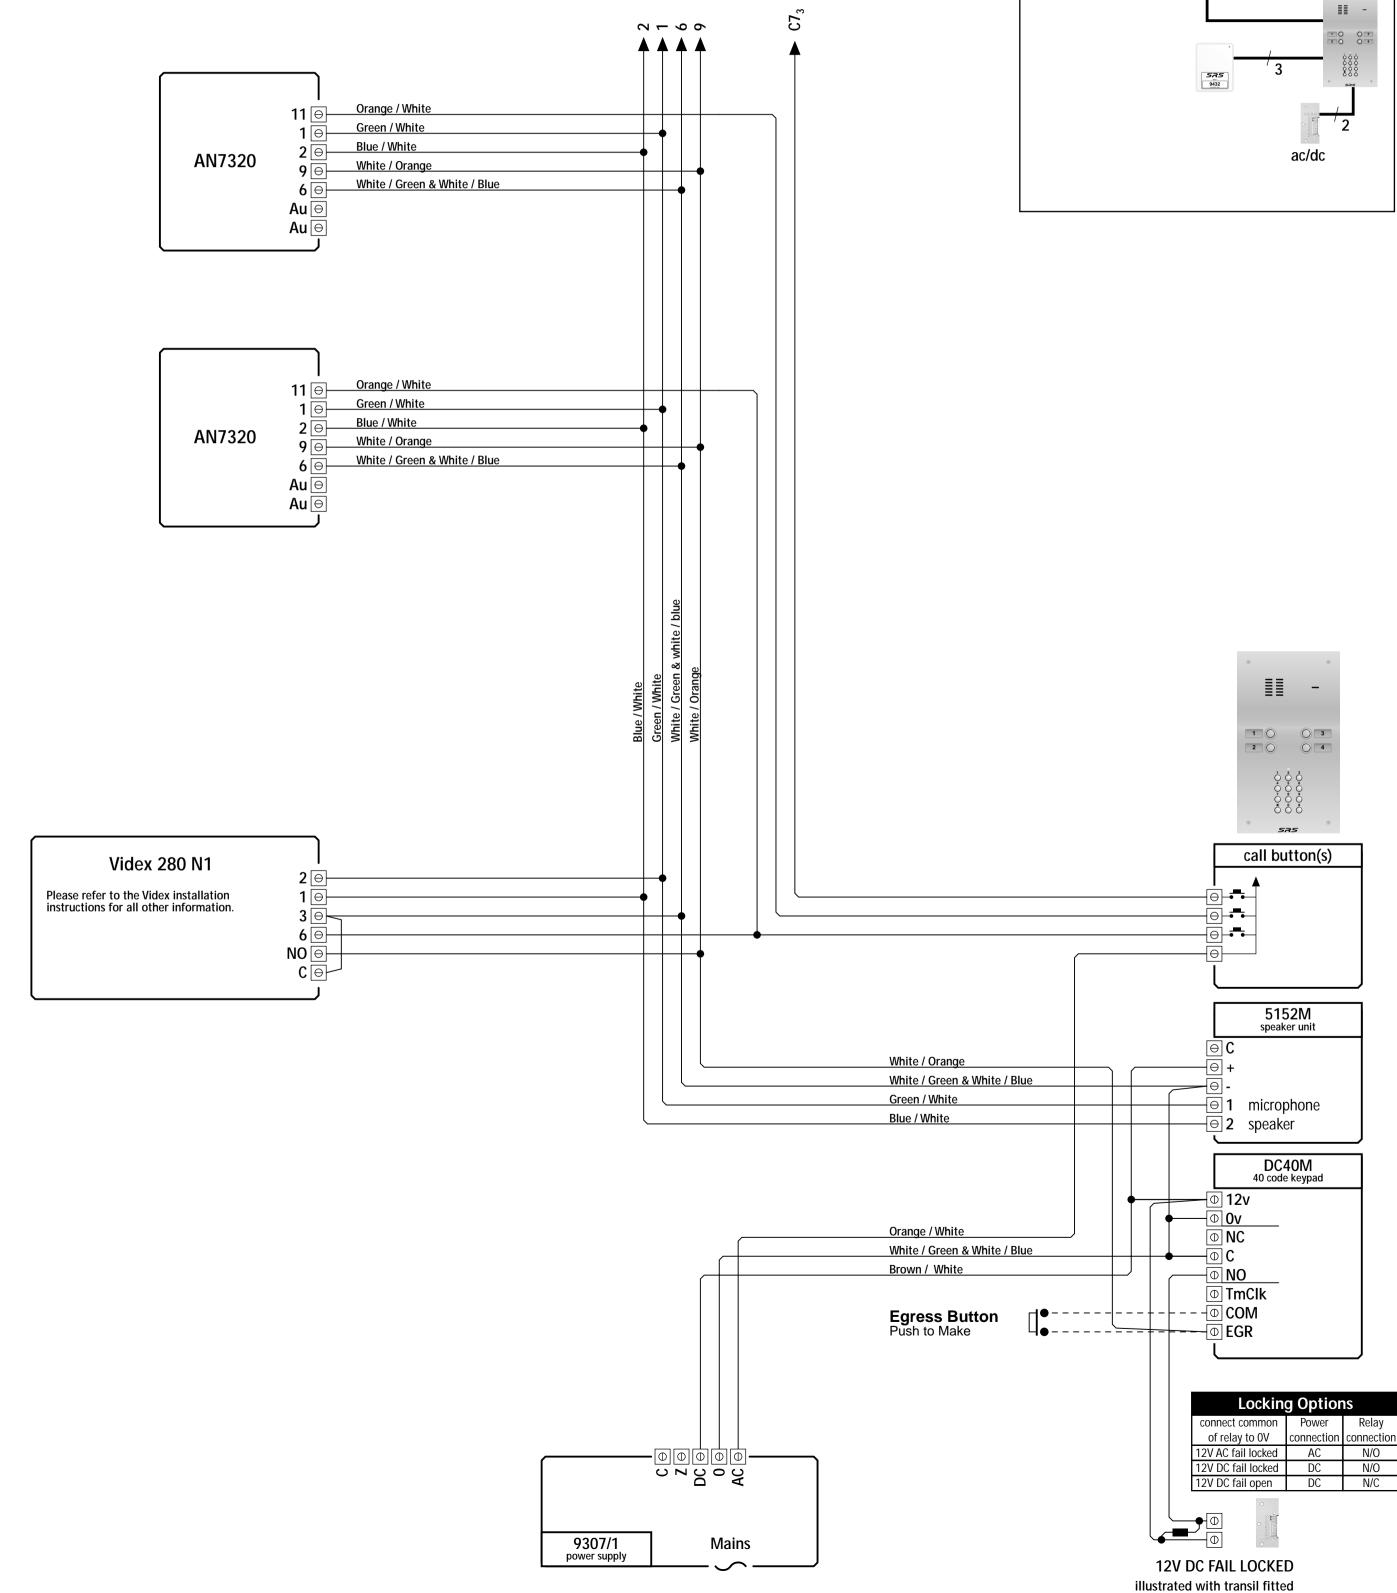

### Cable Requirements

Make connections as per diagram in order to avoid interference. CW1308 telephone cable is suitable for distances up to 200 metres. For longer cable runs you should increase the dimensions of the cores according

| of the cores according | j to the chart. |
|------------------------|-----------------|
|                        |                 |

| Trm                    | Wire<br>Function                                                     | 200                             | metres<br>300                   |
|------------------------|----------------------------------------------------------------------|---------------------------------|---------------------------------|
| 1<br>2<br>6<br>9<br>C7 | Loudspeaker<br>Microphone<br>Common -ve<br>Lock release<br>Call tone | 0.5<br>0.5<br>0.8<br>0.5<br>0.5 | 0.8<br>0.8<br>1.0<br>0.8<br>0.8 |
|                        | Diamotor of conductors mm                                            |                                 |                                 |

Diameter of conductors mm

Please make connections as shown in the diagram. TWO wires for terminal 6 of the telephone. White / Green & White / Blue are shown. This is intentional and should be followed for best results.

Please Note

Locking Note The lock time is set by the keypad. Always fit the Tranzil (lock suppressor) supplied. You may connect fail open or fail locked locking without the need for aditional relays.

### Telephone

You may call up to 3 telephones simultaneously. Alternative telephones are AN0002, AN7320, AN7577.

## Spare button

One push button is available for other functions (eg. opening a second lock) marked Au/Au. This is a push to make momentary switch.

## Keypad

The programmable keypad is built into the panel. The lock operating time is set by the timer in the keypad.

### Trade Button

Connect 'TRADE' button the same as 'Egress Button'. Add 5200 time clock in series if required.

4.8.04

Date