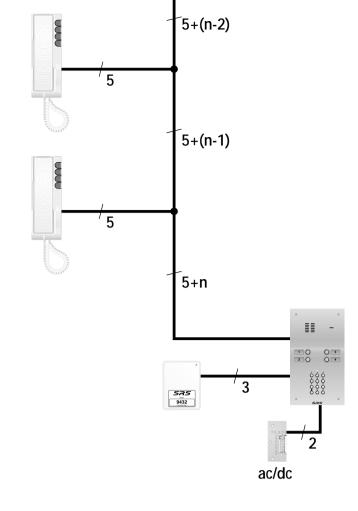

### /04 280 1D nΗ 1E Drawing Reference Audio Diagram Handsets Entrances with keypad

Two entrance audio door entry system - calling n telephone(s)

### Cable Requirements

Make connections as per diagram in order to avoid interference. CW1308 telephone cable is suitable for distances up to 200 metres. For longer cable runs you should increase the dimensions of the cores according

### Telephone

You may call up to 3 telephones simultaneously. Alternative telephones are AN0002, AN7320, AN7577.